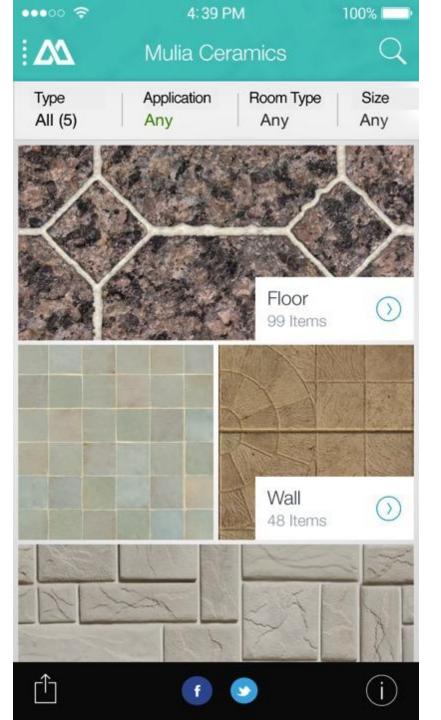

#### Catalogue

Allows users to explore whole Mulia's collections and find suitable products easily with the help of specific and complete categorization:

- 1. Tile type
- 2. Application
- 3. Room Type
- 4. Color
- 5. Finishing
- 6. Size

## Catalogue