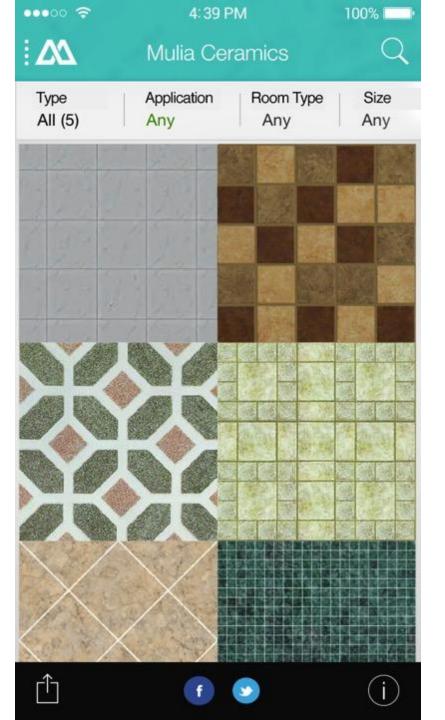

#### Catalogue

Allows users to explore whole Mulia's collections and find suitable products easily with the help of specific and complete categorization:

- 1. Tile type
- 2. Application
- 3. Room Type
- 4. Color
- 5. Finishing
- 6. Size

## Catalogue