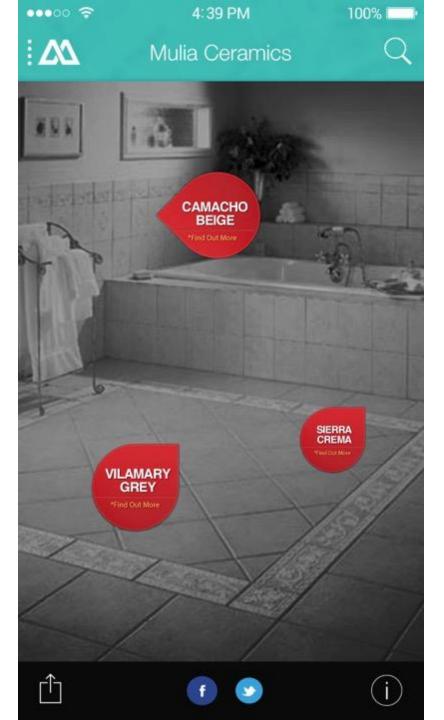

#### Catalogue

Allows users to explore whole Mulia's collections and find suitable products easily with the help of specific and complete categorization:

- 1. Tile type
- 2. Application
- 3. Room Type
- 4. Color
- 5. Finishing
- 6. Size

#### VILAMARI GREY

DV-AC-VLMR15MU

60 x 60 cm (24' x 24")