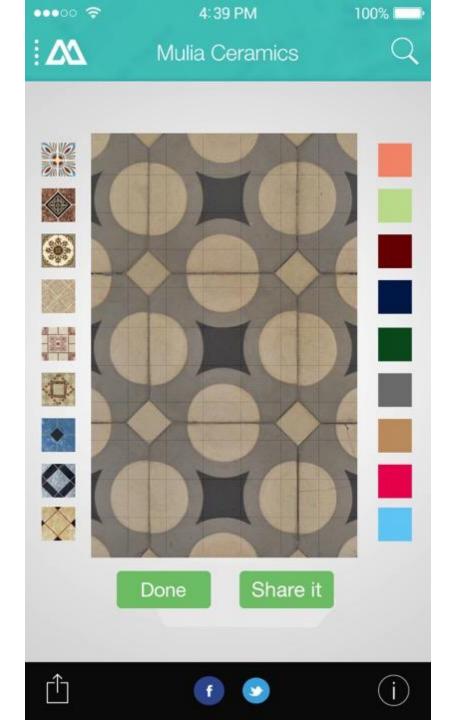

#### Style Your Tile

Allows users to create personal tile design. They can create unique patterns, colors, and figures for the tile.

They can also take photo of preferred objects and apply it to the tile.

After finish designing the tile, they can submit the design to Mulia Ceramics, along with their contact details.

Mulia will study the design and check if the user's design or something similar is possible to produce, and contact the user.