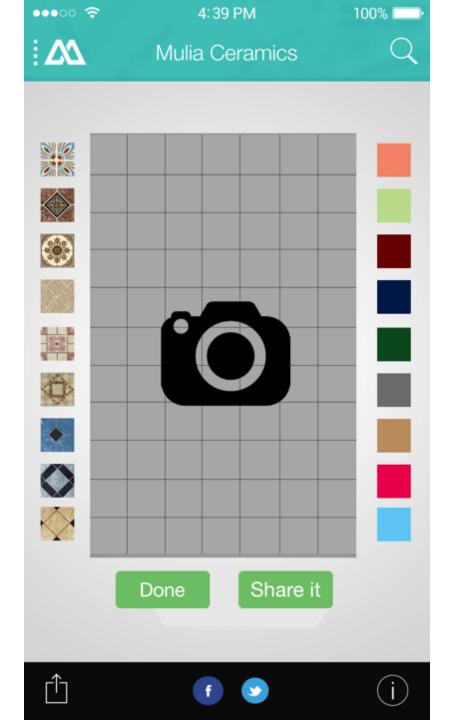

#### Style Your Tile

Allows users to create personal tile design. They can create unique patterns, colors, and figures for the tile.

They can also take photo of preferred objects and apply it to the tile.

After finish designing the tile, they can submit the design to Mulia Ceramics, along with their contact details.

Mulia will study the design and check if the user's design or something similar is possible to produce, and contact the user.