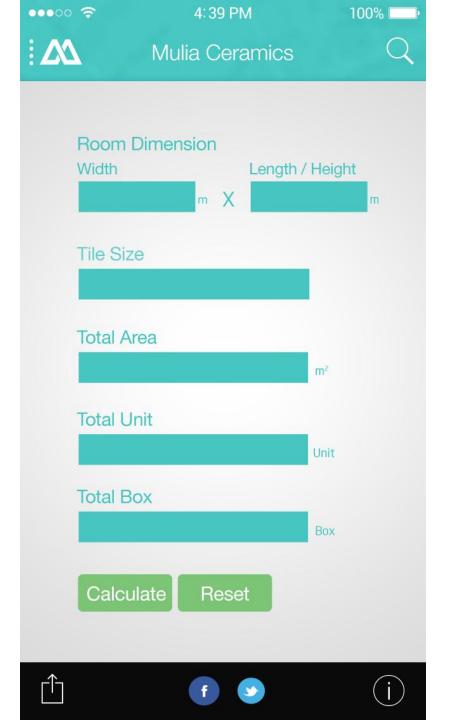

#### Tile Calculator

Allows users to calculate the tile necessity required by the specific design. The calculation result is very practical and with attention to accuracy:

- 1. Room Dimension
- 2. Tile Size
- 3. Total Tile Area
- 4. Total Tile Unit
- 5. Total tile Box
- 6. Application