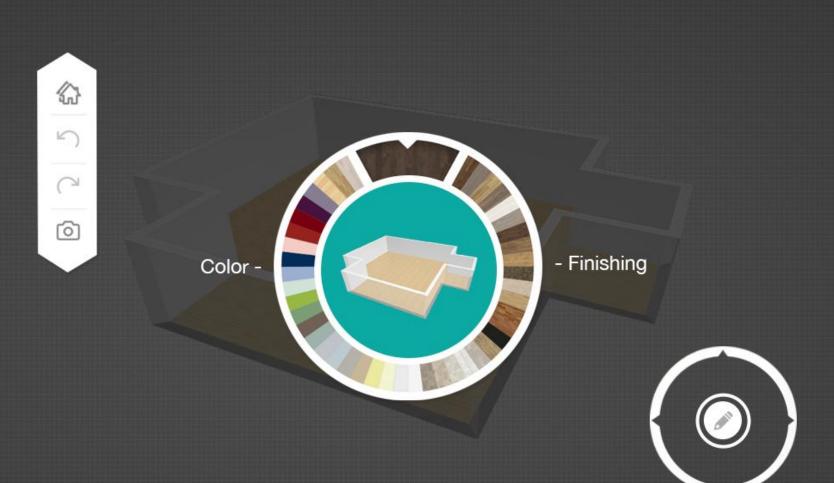

#### Style Your Tile

Allows users to create personal tile design. They can create unique patterns, colors, and figures for the tile.

They can also take photo of preferred objects and apply it to the tile.

#### Catalogue

Allows users to explore whole Mulia's collections and find suitable products easily with the help of specific and complete categorization:

- 1. Tile type
- 2. Application
- 3. Room Type
- 4. Color
- 5. Finishing
- 6. Size