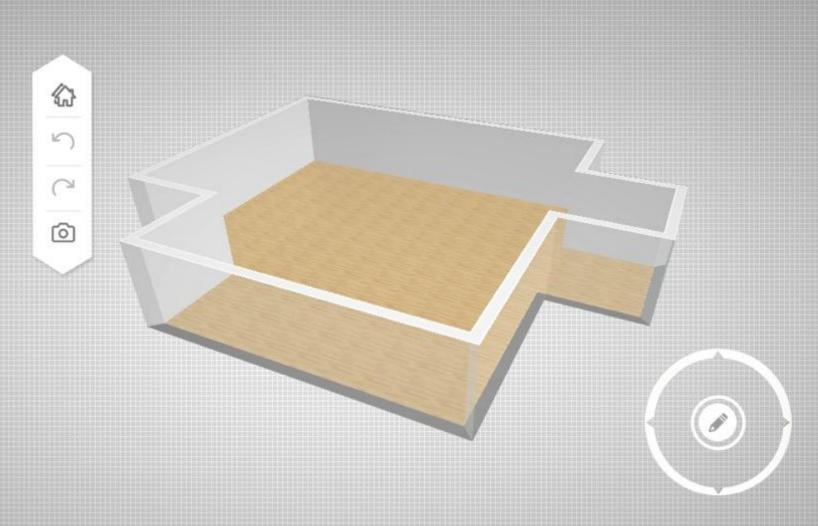

#### **Room Planner**

Allows users to create design interior of their own room.

Once they finish, they can instantly calculate how many tiles are required for the design.

They also can share their design to their friends, ask for their opinions, etc via socmed.